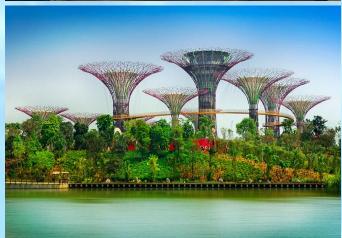

## **Itinerary**

| 1 st Apr ,2014            | Assembly at school                   |
|---------------------------|--------------------------------------|
|                           | CX759 from HK to Singapore           |
|                           | Arrive to Singapore                  |
|                           | Merlion park                         |
|                           | Peranakan Museum                     |
|                           | Dinner                               |
|                           | Night Safari                         |
|                           | Check-in at Hotel 81 Dickson         |
| 2 <sup>nd</sup> Apr ,2014 | Breakfast                            |
|                           | Visit to Gongshang Primary School    |
|                           | Lunch                                |
|                           | Marina Barrage                       |
|                           | Gardens by the Bay                   |
|                           | Dinner at Lau Pa Sat Festival Market |
|                           | Singapore National Library           |
|                           | Check-in at Hotel 81 Dickson         |