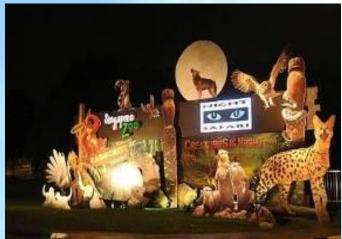

## **Itinerary**

| 1 st Apr ,2014            | Assembly at school                   |
|---------------------------|--------------------------------------|
|                           | CX759 from HK to Singapore           |
|                           | Arrive to Singapore                  |
|                           | Merlion park                         |
|                           | Peranakan Museum                     |
|                           | Dinner                               |
|                           | Night Safari                         |
|                           | Check-in at Hotel 81 Dickson         |
| 2 <sup>nd</sup> Apr ,2014 | Breakfast                            |
|                           | Visit to Gongshang Primary School    |
|                           | Lunch                                |
|                           | Marina Barrage                       |
|                           | Gardens by the Bay                   |
|                           | Dinner at Lau Pa Sat Festival Market |
|                           | Singapore National Library           |
|                           | Check-in at Hotel 81 Dickson         |